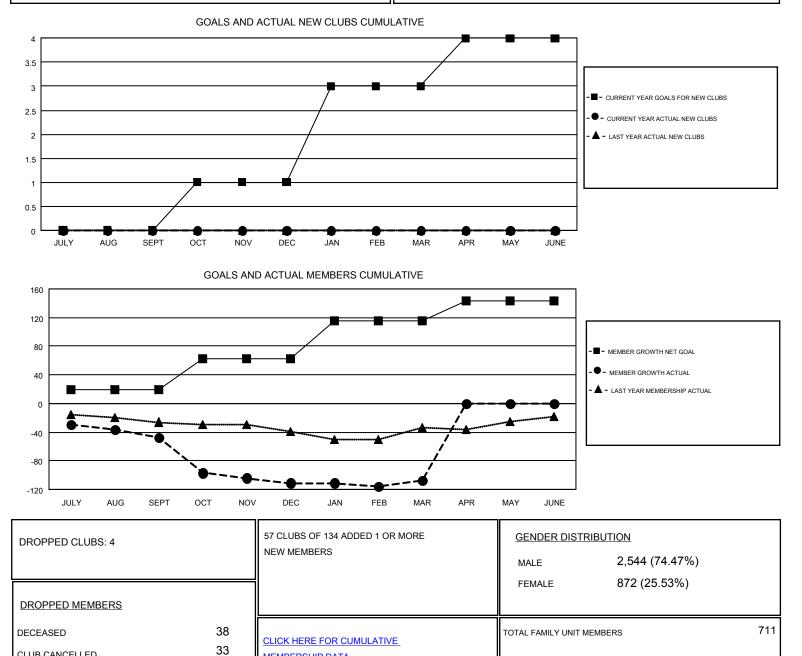

#### WILLIAM PHILLIPI GMT

| GMT   | <b>C</b> A | 1 |
|-------|------------|---|
| GIVIT | CA         | 1 |

| Clubs                 |               |           |                       | Members       |                           |                         |                                                    |
|-----------------------|---------------|-----------|-----------------------|---------------|---------------------------|-------------------------|----------------------------------------------------|
| RESULTS FOR 2017-2018 |               |           | RESULTS FOR 2017-2018 |               |                           |                         |                                                    |
| QUARTER               | NEW CLUB GOAL | NEW CLUBS | DROPPED CLUBS         | QUARTER       | MEMBER GROWTH NET<br>GOAL | MEMBER GROWTH<br>ACTUAL | DROPPED<br>MEMBERS ACTUAL<br>(including transfers) |
| JULY/AUG/SEPT         | 0             | 0         | 2                     | JULY/AUG/SEPT | 19                        | 52                      | 93                                                 |
| OCT/NOV/DEC           | 1             | 0         | 1                     | OCT/NOV/DEC   | 43                        | 40                      | 101                                                |
| JAN/FEB/MAR           | 2             | 0         | 1                     | JAN/FEB/MAR   | 53                        | 81                      | 77                                                 |
| APR/MAY/JUNE          | 1             | 0         | 0                     | APR/MAY/JUNE  | 28                        | 0                       | 0                                                  |

OTHER

TOTAL

CLUB CANCELLED

MEMBERSHIP DATA

200

271

361

FAMILY MEMBERS PAYING HALF